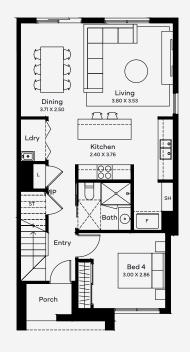

## Mills 19c

Discover the perfect blend of style, space, and practicality with Simonds 4-bedroom townhomes. Whether you're upsizing, downsizing, or just starting out, these homes tick every box with smart layouts and thoughtful details. Featuring master bedrooms with walk-in robes and ensuites, generous kitchens with walk-in pantries, study nooks for work or study, and modern Euro laundries, these homes deliver convenience and comfort at every turn. Nestled in Wattle Park, Tarneit just 33km from Melbourne's CBD this vibrant community offers a lifestyle where natural beauty, community connection, and accessibility to schools, transport, and local amenities come together. Eligible for the First Home Buyer Grant, these homes make your dream of affordable, stylish living a reality. TOWNHOMES

House Area

180.55 m<sup>2</sup>

Min Lot Size (WxL)

7.75m x 25m

Please note: Some floorplan option combinations may not be possible together. Please speak to a New Home Specialist.

Base price shown as of 02 June 2025 and is subject to change.