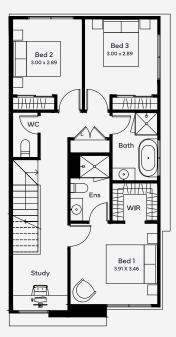

## Mills 19c

Discover the perfect blend of style, space, and practicality with Simonds 4-bedroom townhomes. Whether you're upsizing, downsizing, or just starting out, these homes tick every box with smart layouts and thoughtful details. Featuring master bedrooms with walk-in robes and ensuites, generous kitchens with walk-in pantries, study nooks for work or study, and modern Euro laundries, these homes deliver convenience and comfort at every turn. Nestled in Wattle Park, Tarneit just 33km from Melbourne's CBD this vibrant community offers a lifestyle where natural beauty, community connection, and accessibility to schools, transport, and local amenities come together. Eligible for the First Home Buyer Grant, these homes make your dream of affordable, stylish living a reality. TOWNHOMES

House Area

180.55 m<sup>2</sup>

Min Lot Size (WxL)

7.75m x 25m

Please note: Some floorplan option combinations may not be possible together. Please speak to a New Home Specialist.

Base price shown as of 02 June 2025 and is subject to change.