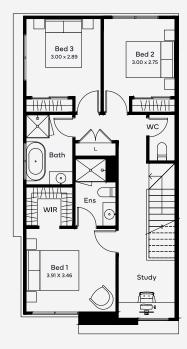

## Mills 19

₫ 4 宁 3 🖘 2

Discover the perfect blend of style, space, and practicality with Simonds 4-bedroom townhomes. Whether you're upsizing, downsizing, or just starting out, these homes tick every box with smart layouts and thoughtful details. Featuring master bedrooms with walk-in robes and ensuites, generous kitchens with walk-in pantries, study nooks for work or study, and modern Euro laundries, these homes deliver convenience and comfort at every turn. Nestled in Wattle Park, Tarneit just 33km from Melbourne's CBD this vibrant community offers a lifestyle where natural beauty, community connection, and accessibility to schools, transport, and local amenities come together. Eligible for the First Home Buyer Grant, these homes make your dream of affordable, stylish living a reality.

TOWNHOMES

House Area

178.65 m<sup>2</sup>

Min Lot Size (WxL)

6m x 25m

Please note: Some floorplan option combinations may not be possible together. Please speak to a New Home Specialist.

Base price shown as of 01 June 2025 and is subject to change.