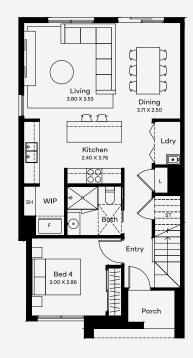

## Mills 19

₫ 4 宁 3 🖘 2

Discover the perfect blend of style, space, and practicality with Simonds 4-bedroom townhomes. Whether you're upsizing, downsizing, or just starting out, these homes tick every box with smart layouts and thoughtful details. Featuring master bedrooms with walk-in robes and ensuites, generous kitchens with walk-in pantries, study nooks for work or study, and modern Euro laundries, these homes deliver convenience and comfort at every turn. Nestled in Wattle Park, Tarneit just 33km from Melbourne's CBD this vibrant community offers a lifestyle where natural beauty, community connection, and accessibility to schools, transport, and local amenities come together. Eligible for the First Home Buyer Grant, these homes make your dream of affordable, stylish living a reality.

TOWNHOMES

House Area

178.65 m<sup>2</sup>

Min Lot Size (WxL)

6m x 25m

Please note: Some floorplan option combinations may not be possible together. Please speak to a New Home Specialist.

Base price shown as of 01 June 2025 and is subject to change.