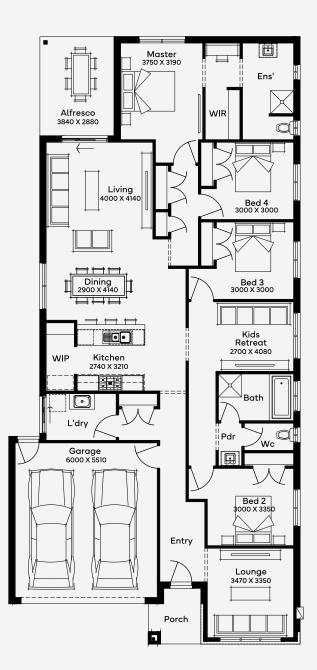

## Miller 25

Suitable for 12.5m+ blocks, our Miller 25 home is a 4-bedroom, 2-bathroom floor plan with a 2-car garage. This single-storey house design begins with a grand hallway leading to an open-plan area, where the kitchen, featuring a walk-in pantry and island bench, becomes a hub for family interaction. The living zones extend to an enclosed alfresco, perfect for outdoor activities. The master bedroom, a serene retreat with an ensuite and walk-in robe, offers privacy. Additionally, a conveniently located second bedroom is ideal as a nursery, while the other bedrooms, a second bathroom, and a theatre room form a separate wing, ensuring a blend of communal and private spaces - perfect for family dynamics!