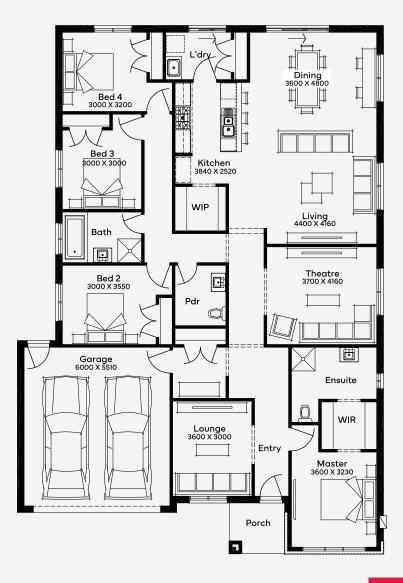

## Milburn 26

Discover the perfect blend of modern luxury at the Milburn 26 a family comfort in this spacious 4 bedroom, 2 bathroom single-storey home, ideally suited for a 15m+ block. Designed with both relaxation and entertainment in mind, the open-plan kitchen, dining, and living areas create a welcoming space for gatherings. A separate theatre room offers the perfect spot for movie nights, while the additional lounge provides extra versatility for families. The master suite is a private sanctuary with a walk in wardrobe and ensuite, while the other three generously sized bedrooms ensure comfort for everyone. With a 2 car garage and elegant finishes throughout, this home offers the ultimate balance of style and functionality for today's modern family.

ELEVATE

House Area

244.29 m<sup>2</sup>

Min Lot Size (WxL)

15m x 28m

**SIMONDS** 

How Australia Homes

Please note: Some floorplan option combinations may not be possible together. Please speak to a New Home Specialist. Base price shown as of 16 September 2025 and is subject to change.