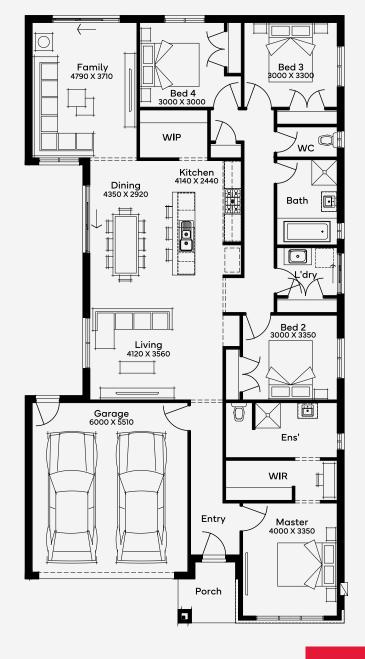

## Menzel 23

The Menzel 23, spanning a generous single-storey layout, introduces an inviting atmosphere from the moment you enter. With 4 bedrooms and 2 bathrooms, this home caters to both private retreats and communal gatherings. The design features a generous open plan kitchen, leading to an expansive lounge, kitchen, and dining area. A separate family room provides a serene overlook of the courtyard and backyard, perfect for relaxation or family activities. The master bedroom, equipped with walk-in robes and an en-suite, promises a luxurious escape, while three additional bedrooms ensure ample space for everyone.