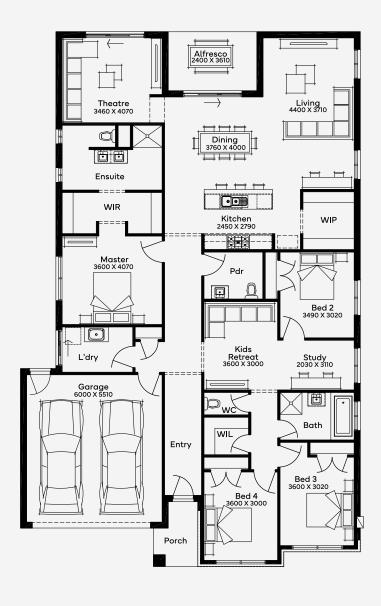

## Marshall 29

4

Step into the Marshall 29, home where space, style, and comfort come together on a generous 15m+ block! This stunning single-story residence is designed for modern families, offering 4 spacious bedrooms, 2 elegant bathrooms, and a double car garage, making it the ideal choice for those who love both luxury and practicality. As you walk through the entryway, you're greeted by an open-plan layout that invites light and connection throughout. The heart of the home is the gourmet kitchen, complete with a large island bench and a walk-in pantry, seamlessly flowing into the dining and living areas. For those who enjoy family movie nights, a dedicated theatre room adds a touch of cinematic charm, while a separate kids' retreat and study ensure that everyone has their own space to focus and relax.