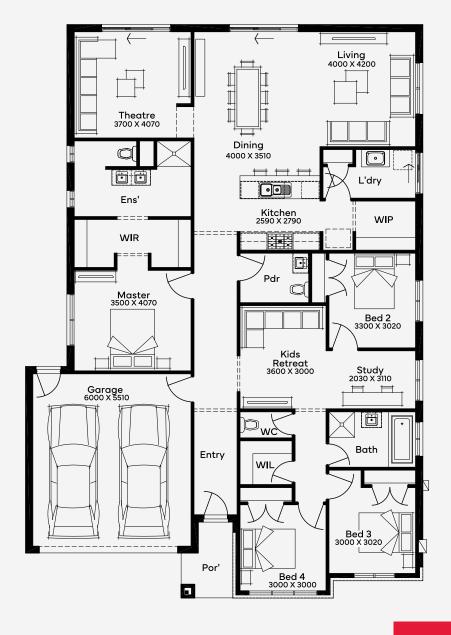

## Marshall 26

4

Discover the ultimate in contemporary living at the Marshall 26 with this beautifully designed single-story home, set on a spacious 15m+ block. This thoughtfully crafted residence offers 4 generous bedrooms, 2 luxurious bathrooms, and a double car garage, combining elegance and functionality in every detail. Step inside and be greeted by expansive living spaces that are perfect for both everyday life and entertaining. The heart of the home features a modern kitchen with a walk-in pantry, flowing seamlessly into the open-plan dining and living areas. For movie nights or family fun, the separate theatre room offers a cosy retreat. A dedicated kids' retreat and study provide ample space for work, play, or relaxation, ensuring everyone has their own sanctuary.

ELEVATE

House Area

247.15 m<sup>2</sup>

Min Lot Size (WxL)

15m x 28m