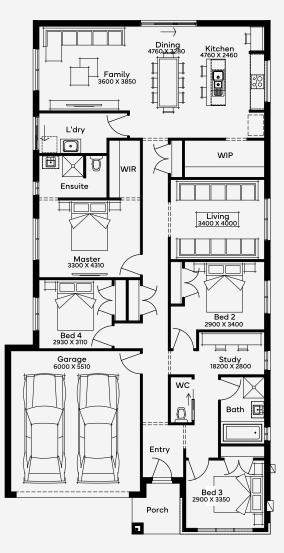

## Maher 24

Discover Maher 24 the epitome of modern living with this stunning single-story home design! Perfectly crafted for families, this home boasts 4 spacious bedrooms, 2 stylish bathrooms, and a double car garage, all designed with comfort and functionality in mind. Situated on a 12.5m+ block, it offers plenty of room to move and grow, making it an ideal sanctuary for you and your loved ones. From the moment you step inside, you'll be captivated by the open-plan layout that seamlessly connects the kitchen, dining, and family areas?perfect for entertaining or relaxing with the family. A dedicated study and living room add extra space for work or leisure, while the luxurious master suite, complete with a walk-in robe and ensuite, offers a private retreat. EMERGE

House Area

221.04 m<sup>2</sup>

Min Lot Size (WxL)

12.5m x 30m

12.5M+ LOT WIDTH

Please note: Some floorplan option combinations may not be possible together. Please speak to a New Home Specialist.

Base price shown as of 25 November 2024 and is subject to change.