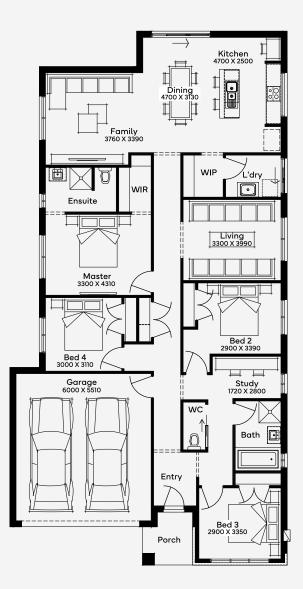

## Maher 23

Discover Maher 23 the epitome of modern living with this stunning single-story home design! Perfectly crafted for families, this home boasts 4 spacious bedrooms, 2 stylish bathrooms, and a double car garage, all designed with comfort and functionality in mind. Situated on a 12.5m+ block, it offers plenty of room to move and grow, making it an ideal sanctuary for you and your loved ones. From the moment you step inside, you'll be captivated by the open-plan layout that seamlessly connects the kitchen, dining, and family areas, perfect for entertaining or relaxing with the family. A dedicated study and living room add extra space for work or leisure, while the luxurious master suite, complete with a walk-in robe and ensuite, offers a private retreat.

EMERGE

House Area

221.04 m<sup>2</sup>

Min Lot Size (WxL)

12.5m x 30m

SIMONDS How Australia Homes

12.5M+ LOT WIDTH

Please note: Some floorplan option combinations may not be possible together. Please speak to a New Home Specialist.