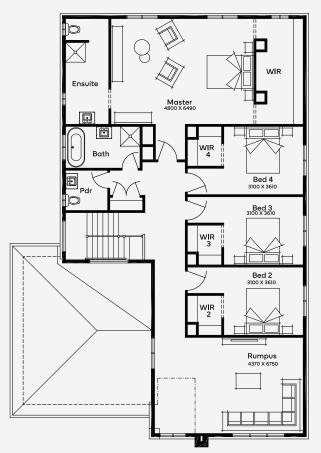

## Lomandra 43

5

The Lomandra 43, a 5-bedroom, 3-bathroom double-storey home with 3 living spaces, combines impressive proportions with easy elegance, ideal for families desiring shared and private spaces. Designed for 16m+ blocks, the floor plan opens with a stylish living room and features a light-filled, expansive living zone with a sleek, contemporary kitchen and walk-in pantry. The ground floor includes a guest suite, while the upstairs boasts a resort-style master suite, three children's bedrooms, and a sizable rumpus room, perfect for kids' activities or family TV nights.