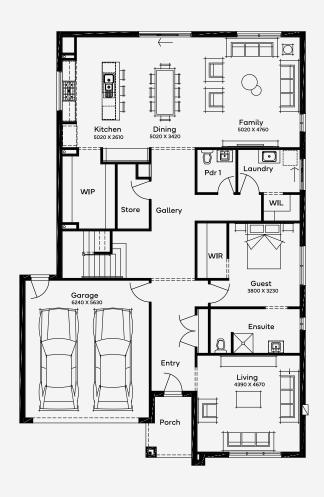

## Lomandra 43

5

The Lomandra 43, a 5-bedroom, 3-bathroom double-storey home with 3 living spaces, combines impressive proportions with easy elegance, ideal for families desiring shared and private spaces. Designed for 16m+ blocks, the floor plan opens with a stylish living room and features a light-filled, expansive living zone with a sleek, contemporary kitchen and walk-in pantry. The ground floor includes a guest suite, while the upstairs boasts a resort-style master suite, three children's bedrooms, and a sizable rumpus room, perfect for kids' activities or family TV nights.