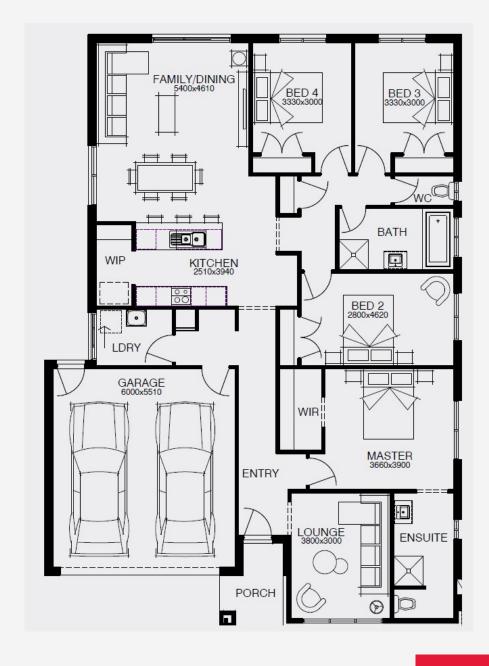

## Liberty 21

4

The 4-bedroom, 2-bathroom Liberty 21 showcases 3 comfortable living areas for optimal comfort. Designed for 14.5m+ blocks, the layout seamlessly flows into an expansive master bedroom with a resort-style ensuite. The central hallway flows through to the spacious living and dining area, designed to create a sense of volume and openness. The sleek, modern kitchen overlooks this light-filled space, while three family bedrooms are thoughtfully connected with their own dedicated wing. With a 2-car garage and ample storage space throughout, the Liberty 21 is a versatile all-rounder.

**READY NOW** 

House Area

207.24 m<sup>2</sup>