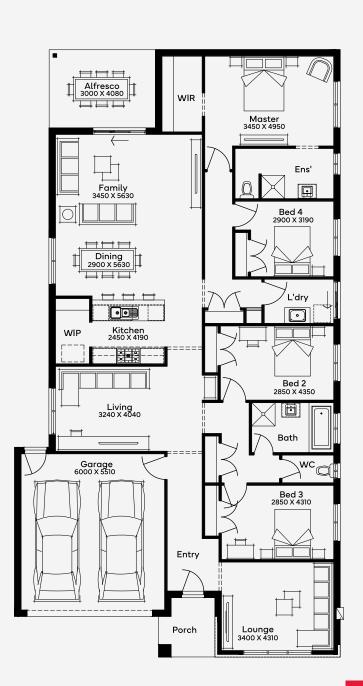

## Leyburn 28

☐ 4 ☐ 2 ○ 2

The Leyburn 28 home design is a single-storey marvel featuring 4 bedrooms, 2.5 bathrooms, and a 2-car garage, making it an ideal choice for families or investors. Its layout promotes a balanced lifestyle with dedicated living areas and a design catering to entertaining and privacy. Suitable for narrow lots, Leyburn 28 proves that luxury and practicality can coexist beautifully, appealing to first-home buyers and downsizers alike.