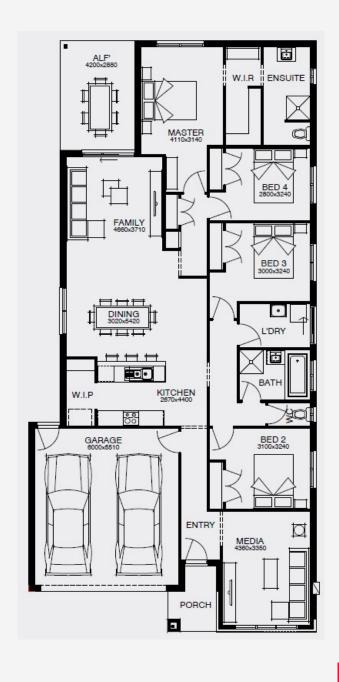

## Lenox 24

4

The stunning 4-bedroom, 2-bathroom, single-storey Lenox 24 features luxurious touches and practical amenities. Designed for 12m+ blocks, the kitchen boasts a beautiful walk-in pantry and an open-plan living area, seamlessly connecting indoor and outdoor spaces. The alfresco area is perfect for entertaining friends and family. With 2 spacious lounges, including a media room, there are plenty of options to unwind and relax. The generously sized bedrooms come with built-in closets for optimal space usage. The glamorous master suite, complete with a modern ensuite and a grand walk-in robe, provides a serene retreat for adults to relax at the end of the day.