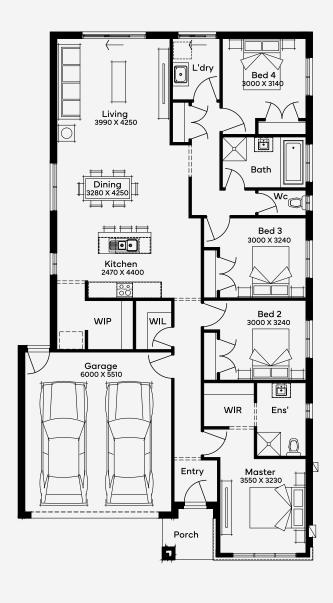

## Leighton 21

4

Welcome to a beautifully crafted for a 12.5m+ single-story residence designed for modern living, the Leighton 21. This thoughtfully laid-out home features four generously sized bedrooms, including a master suite complete with a walk-in robe and a private ensuite. The heart of the home is the open-concept kitchen, dining, and living area, perfect for family gatherings and entertaining guests. With ample storage, including a walk-in pantry and linen closet, functionality is at the forefront. The two-car garage provides secure parking and direct access to the home, while the laundry is conveniently located near the secondary bedrooms. This floor plan balances comfort, style, and practicality, making it an ideal choice for families of all sizes.