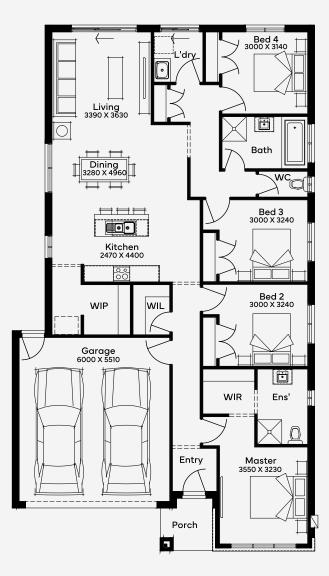

## Leighton 20

Welcome to a beautifully crafted for a 12.5m+ single-story residence designed for modern living, the Leighton 20. This thoughtfully laid-out home features four generously sized bedrooms, including a master suite complete with a walk-in robe and a private ensuite. The heart of the home is the open-concept kitchen, dining, and living area, perfect for family gatherings and entertaining guests. With ample storage, including a walk-in pantry and linen closet, functionality is at the forefront. The two-car garage provides secure parking and direct access to the home, while the laundry is conveniently located near the secondary bedrooms. This floor plan balances comfort, style, and practicality, making it an ideal choice for families of all sizes. EMERGE