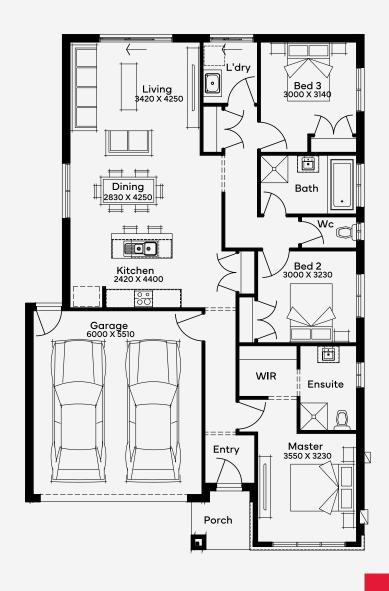

## Leighton 18

3

Discover the Leighton 18, crafted for a single storey 12m+ home with 3 bedrooms, 2 bathrooms and a 2 car garage. Designed to maximise space and comfort for modern living. The heart of the home is the stylish open plan kitchen, living and dining area, perfect for bringing everyone together. The kitchen is a chef's dream, featuring a large island bench and ample storage space, including a walk in pantry. The living area flows effortlessly to the outdoor space, making it ideal for entertaining or relaxing with family. With every corner thoughtfully crafted for comfort, practicality and modern flair.

**EMERGE** 

House Area

166.26 m<sup>2</sup>

Min Lot Size (WxL)

 $12.5 \text{m} \times 25 \text{m}$ 