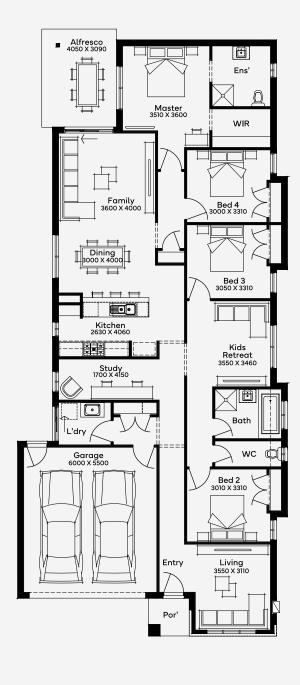

## Lark 25

4

Enter the Lark 25, a single-storey house design destined to impress. Showcasing 4 bedrooms and 2 bathrooms, there?s room for everyone in the household to relax and unwind. The secondary bedrooms have their own wing of the house, complete with a retreat and central bathroom. While the luxe master bedroom, walk-in robe and ensuite sits peacefully at the rear. The open-plan kitchen, dining, and living areas are perfect for family hangouts or entertaining friends. And if you need a little escape, the dedicated front living room is just waiting for movie nights and binge-worthy weekends. The double garage offers space for the cars, bikes, and everything else you need. Designed for 12.5m+ blocks and with a total area of 237.5m², the Lark 25 floorplan is fit for families of all shapes and sizes. Whether you?re upsizing or planning for your first home, this home design brings the perfect balance of space,