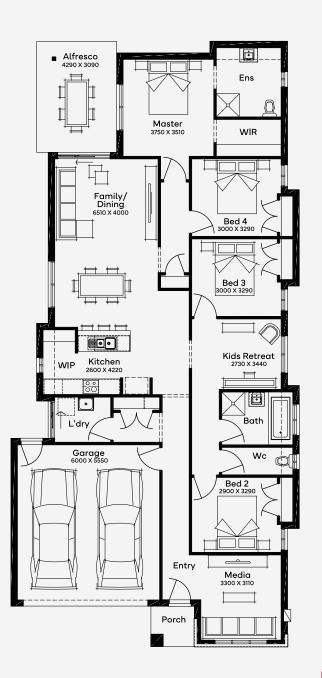

## Lark 24

₫ 4 宁 2 🗇 2

For 12.5m+ blocks, the Lark 24 offers 4 bedrooms and 2 bathrooms, blending sophistication and functionality in its single-storey home design. The floor plan features an inviting entryway, leading to a theatre room and an additional lounge. The living and meals area opens to an alfresco, while the bedrooms, including a secluded master suite, are tucked away. Lark 24 ensures luxury living and is a standout choice for those seeking a refined lifestyle.