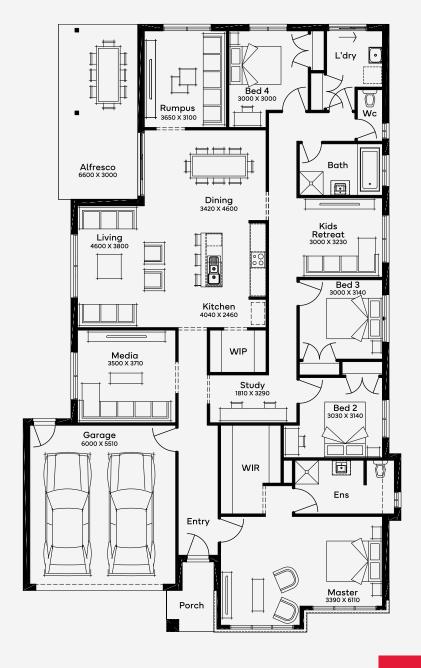

## Killarney 30

The Killarney 30 house design, ideal for a 16m+ block, offers 4 bedrooms and 2 bathrooms. This single-storey home is designed to adapt and grow with your family, featuring a master suite at the front and a children?s wing with three bedrooms, a study, and a retreat space. The layout encourages family interaction with an openplan kitchen and living areas, plus a rumpus and media room for additional leisure. The Killarney is the epitome of a family home, providing ample space for every member's comfort and enjoyment.

ELEVATE

House Area

282.77 m<sup>2</sup>

Min Lot Size (WxL)

16m x 30m