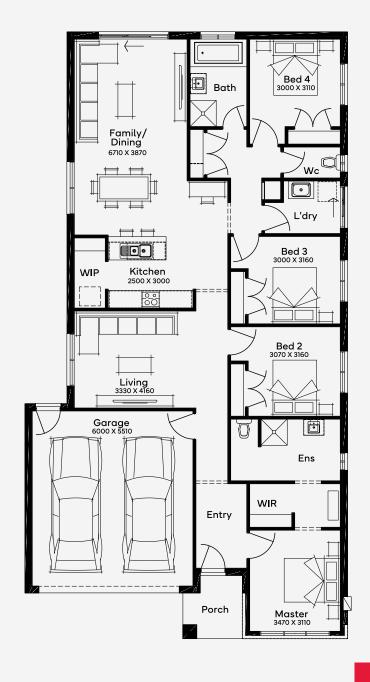

## Kiama 22

The Kiama 22, with its 4 bedrooms and 2 bathrooms, accommodates a 2-car garage and is designed for a 12.5m+ block, exemplifying an ideal single-storey family home. The design features a central passage leading to a sleek kitchen with a walk-in pantry and bench seating. The kitchen seamlessly integrates with the dining and family area, extending to the garden, perfect for indoor-outdoor living. At the front, the master suite offers a serene retreat with a garden view. A unique aspect of this home is its dedicated children's wing, providing a private space for kids. The layout is completed with a second living area, adding versatility to the home's functionality.