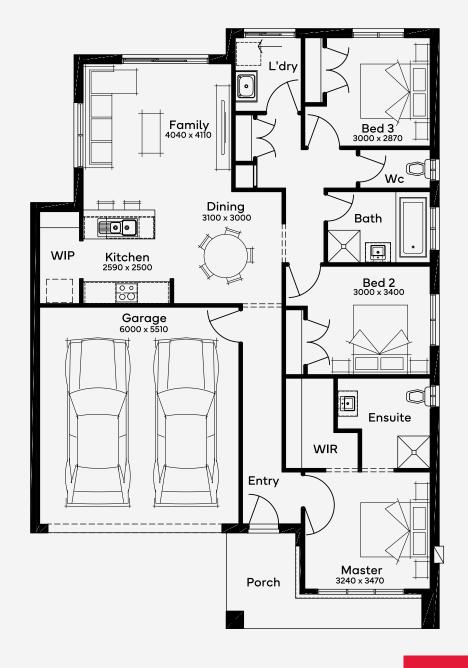

## Kiama 17

The Kiama 17, with its 3 bedrooms and 2 bathrooms, features a 2-car garage and is designed for a 12.5m+ block, embodying the essence of modern living. The heart of this single-storey home is its cosy, open-plan living space, seamlessly connecting the kitchen to the dining and lounge areas perfect for family interaction and relaxation. Flexibility is key; options include adding a butlers pantry or reconfiguring the master ensuite and living layout to suit your lifestyle. The floor plan offers well-proportioned bedrooms, ensuring personal space and tranquility, making it an ideal home for those who value family time and privacy.