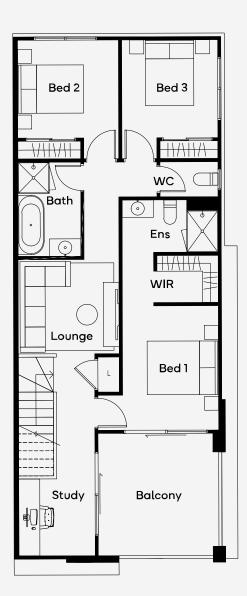

## Kennedy 19 Corner

☐ 3 <sup>1</sup>/<sub>2</sub> 2.5 <sup>(2)</sup>/<sub>2</sub> 2

Showcasing 3 bedrooms, 2.5 bathrooms and 2 versatile living areas, the doublestorey Kennedy 19 townhome design brings an elevated lifestyle within reach. Designed on an 8m wide corner lot in the sought-after community of Cloverton in Kalkallo, the floorplan begins with an entry flowing through to the open plan kitchen, living and dining. Adjacent to the kitchen, homeowners will appreciate a powder room, laundry and internal access to the 2-car garage for added convenience. Upstairs, a spacious balcony overlooks the street and connects to a separate study ? an ideal set-up for buyers who work or study from home ? as well as the master bedroom which features a walk-in robe and ensuite. The 2 secondary bedrooms, central bathroom and additional lounge make this townhome design the smart choice for buyers in search of the perfect balance of affordability and family living. TOWNHOMES