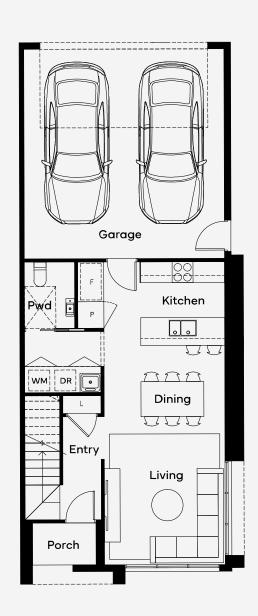

## Kennedy 19 Corner

☐ 3 <sup>1</sup>/<sub>2</sub> 2.5 <sup>(2)</sup>/<sub>2</sub> 2

Showcasing 3 bedrooms, 2.5 bathrooms and 2 versatile living areas, the doublestorey Kennedy 19 townhome design brings an elevated lifestyle within reach. Designed on an 8m wide corner lot in the sought-after community of Cloverton in Kalkallo, the floorplan begins with an entry flowing through to the open plan kitchen, living and dining. Adjacent to the kitchen, homeowners will appreciate a powder room, laundry and internal access to the 2-car garage for added convenience. Upstairs, a spacious balcony overlooks the street and connects to a separate study ? an ideal set-up for buyers who work or study from home ? as well as the master bedroom which features a walk-in robe and ensuite. The 2 secondary bedrooms, central bathroom and additional lounge make this townhome design the smart choice for buyers in search of the perfect balance of affordability and family living. TOWNHOMES