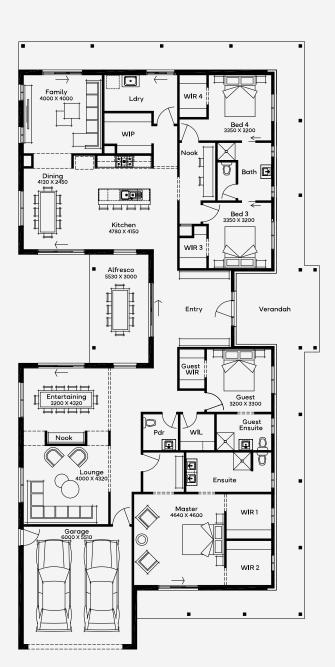

## Kearney 45

\_\_\_\_ 2 <del>ر ا</del> 4

Explore the Kuranda 45 with 4 bedrooms, 2 living and 2 bathroom, designed for a 31m+ block single-storey home. Upon entering, you'll be greeted by an expansive living room that seamlessly connects to the dining area, providing an ideal space for family gatherings and entertaining guests. Large windows flood the area with natural light, creating a warm and inviting atmosphere. Step outside to a beautifully landscaped backyard, perfect for children to play and for hosting outdoor activities. The covered patio extends your living space, offering a serene spot for relaxation and outdoor dining. The master suite offers a tranquil retreat with a luxurious en-suite bathroom and a walk-in closet. The additional bedrooms are designed with comfort in mind, featuring ample storage and easy access to a shared bathroom.