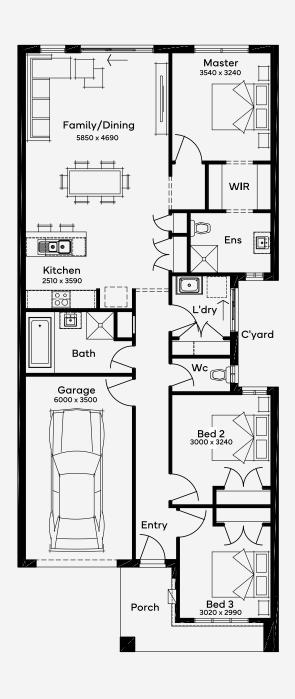

## Karri 16

The Karri 16 redefines compact luxury with its smart 3-bedroom, 2-bathroom layout, perfect for those who cherish intimacy and style. With its single-car garage, this single-storey home is ingeniously designed for an 8.5m+ block, showcasing clever space utilisation. The heart of this home is its living space, a warm yet elegant area that invites relaxation and family bonding. The Karri 16 is not just a house; it's a warm, inviting haven ideal for first-time buyers or downsizers seeking a stylish, lowmaintenance lifestyle.

**EMERGE** 

House Area

154.39 m<sup>2</sup>

Min Lot Size (WxL)

 $8.5 \text{m} \times 25 \text{m}$ 