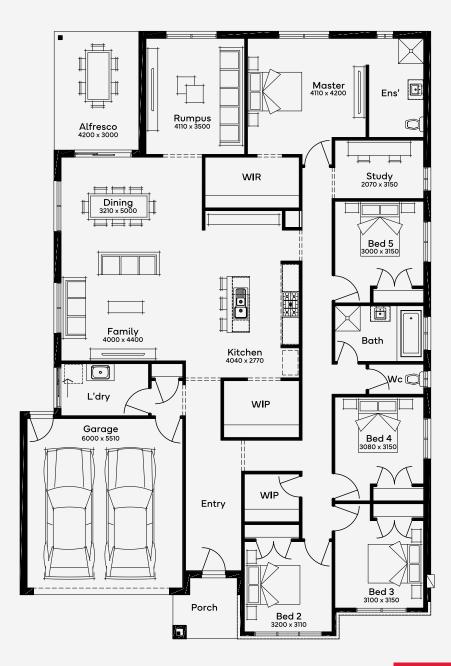

## Kalbarri 30

Kalbarri 30 is a standout single-storey house design, offering 5 bedrooms, 2 bathrooms, and a 2-car garage. This expansive plan is ideal for growing families or upsizers who cherish both open living spaces and the privacy of well-appointed bedrooms, promising a lifestyle of luxury and convenience. The Kalbarri 30 caters to those aspiring for a home that beautifully balances the demands of modern living with the comforts of a family-oriented design.