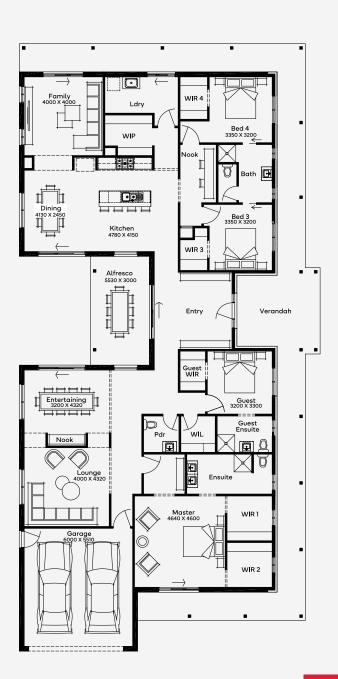

## Jacaranda 45

Step into the Jacaranda 45 for unparalleled luxury designed for an acreage landscape. Boasting 4 spacious bedrooms, 3 bathrooms and 3 living areas, the Jacaranda 45 offers the perfect blend of comfort and sophistication. A fully equipped master bedroom with double walk-in robes and an ensuite is quietly tucked away, with the guest suite and secondary bedrooms continuing along the frontage of the home. A central alfresco provides a courtyard like setting, separating the kitchen from a second entertaining area and lounge. Featuring a functional laundry, walk-in pantry and 2 car garage, the Jacaranda 45 delivers practical inclusions alongside sprawling, luxurious living.

## ELEVATE

House Area

## 417.35 m<sup>2</sup>

SIMONDS How Australia Homes

Please note: Some floorplan option combinations may not be possible together. Please speak to a New Home Specialist.

Base price shown as of 27 August 2025 and is subject to change.