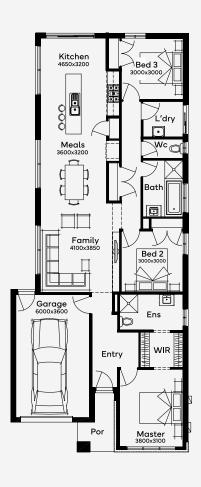

## Isla 16

3

Nestled within a 10m+ block width, the Isla 16 is a marvel of modern house design, showcasing 3 well-appointed bedrooms and 2 elegant bathrooms over a single-storey. The master suite, a sanctuary of comfort, boasts generous walk-in robes and an exclusive ensuite. Central to the home is an open-plan living, dining, and kitchen area, designed to foster family interaction and entertainment. The thoughtful layout further ensures the second and third bedrooms are discreetly positioned away from the main living spaces, providing a peaceful retreat for relaxation and privacy.

ELITE

House Area

156.22 m<sup>2</sup>

Min Lot Size (WxL)

10m x 30m