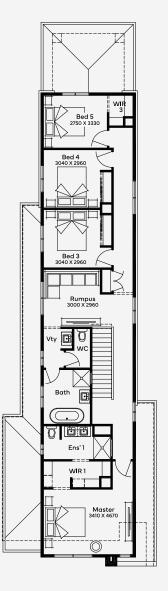

## Hynes 30

5

Designed for 9m+ blocks, the double-storey Hynes 30 home design reimagines comfortable living for compact frontages. As you move through the hallway, you'll be met with a convenient downstairs guest suite and powder room, before moving through to the open plan kitchen, dining, living and alfresco. Upstairs, you'll find 3 secondary bedrooms to one side of the landing, equipped with a rumpus and central bathroom and WC. Overlooking the street, the master bedroom provides the adults with comfort and privacy, featuring a walk-in robe and ensuite with a double vanity. Practical touches are not forgotten, with a separate laundry, 2-car garage and ample storage adding the finishing touches to an exceptional floor plan.