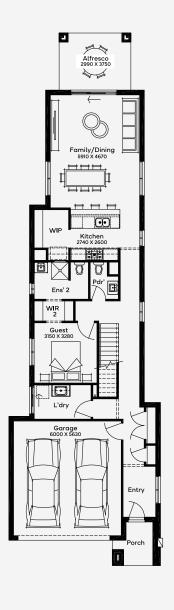

## Hynes 30

5

Designed for 9m+ blocks, the double-storey Hynes 30 home design reimagines comfortable living for compact frontages. As you move through the hallway, you'll be met with a convenient downstairs guest suite and powder room, before moving through to the open plan kitchen, dining, living and alfresco. Upstairs, you'll find 3 secondary bedrooms to one side of the landing, equipped with a rumpus and central bathroom and WC. Overlooking the street, the master bedroom provides the adults with comfort and privacy, featuring a walk-in robe and ensuite with a double vanity. Practical touches are not forgotten, with a separate laundry, 2-car garage and ample storage adding the finishing touches to an exceptional floor plan.