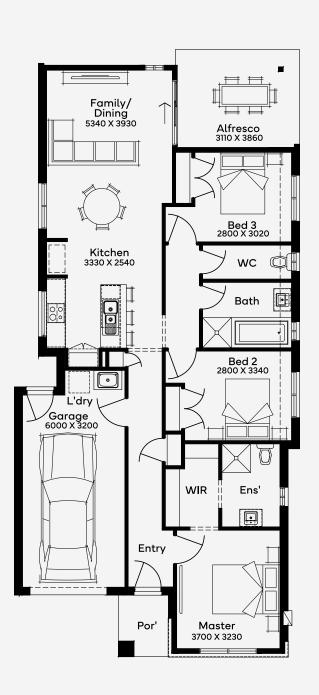

## Hosking 16

Welcome to the Hosking 19, single-storey living in this stylish 3 bedroom, 2 bathroom, 1 car garage home, perfect for a 10m+ block. Thoughtfully designed with modern families in mind, this home features an open-plan kitchen with a flow that goes seamlessly into the family and dining areas, creating the perfect space for entertaining. The master suite, complete with a walk-in robe and ensuite, offers a private retreat, while the additional bedrooms provide ample space for family or guests. A single car garage and practical layout make this home ideal for easy, lowmaintenance living without compromising on comfort or style. EMERGE

House Area

148.39 m<sup>2</sup>

Min Lot Size (WxL)

10m x 25m

SIMONDS How Australia Homes

Please note: Some floorplan option combinations may not be possible together. Please speak to a New Home Specialist.