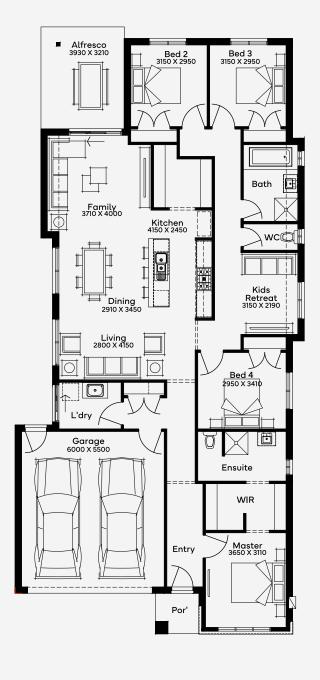

## Hopkins 24

4

The Hopkins 24 is a thoughtfully designed single-storey home that combines contemporary aesthetics with practical features. Featuring four spacious bedrooms, including a master suite with a private ensuite and walk-in robe, this home offers ample space for growing families from all stages of life. The open-plan living, dining, and kitchen areas create a seamless flow, perfect for entertaining and the daily hustle and bustle. A dedicated kids retreat provides a cosy hangout for movie nights or homework sessions, while the 2-car garage offers convenience and storage. With optional features like a butler's pantry and additional lounge areas, the Hopkins 24 single-storey floorplan can be tailored to suit your lifestyle. Designed to fit 12.5m+ wide blocks, this home offers versatility and style in one convenient and stylish bundle