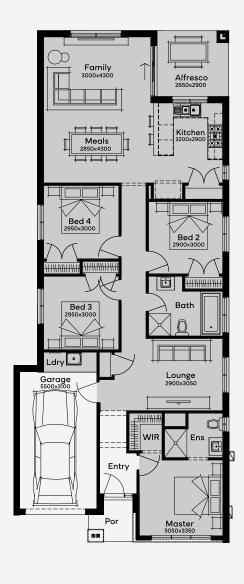

## Hilton 17

4

Spanning 160m², the Hilton 17 single-storey floor plan is meticulously crafted for efficiency and elegance, suitable for 10m+ block widths. This home introduces four well-designed bedrooms and two bathrooms, with the master suite offering privacy at the front, equipped with an ensuite and walk-in robe. The additional bedrooms, featuring built-in robes, ensure comfort and space for all family members. Central to this home is a vibrant family room that flows into an inviting meals and kitchen area, encapsulating the essence of modern living. The Hilton 17 is not just a house design; it's a sanctuary for contemporary families, blending space, comfort, and style seamlessly.