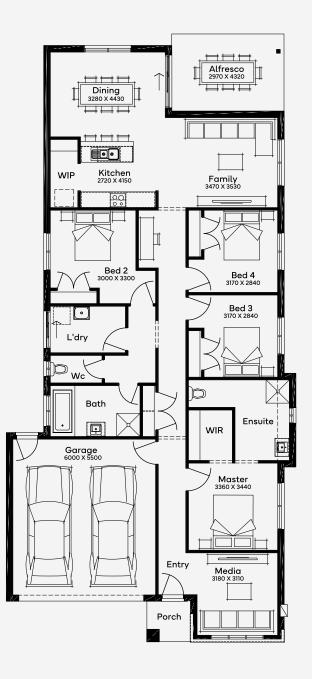

## Hervey 23

The Hervey 23, perfect for 12.5m+ blocks, is a 4-bedroom, 2-bathroom single-storey home with 2 living spaces, embodying modern living with functional design. Ideal for families seeking a blend of comfort and style, the floor plan offers a layout that balances private and communal areas. Bedrooms provide peaceful retreats, while the living spaces are crafted for family interaction and relaxation. This home is a testament to contemporary living, ensuring each area is utilised for maximum comfort and efficiency.