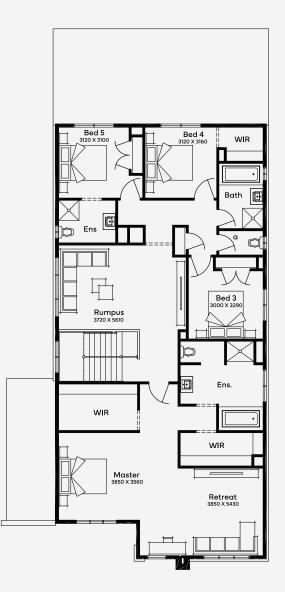

## Headland 43

5

The Headland 43 double-storey house design, sprawling across a generous 14m+ block, introduces a sophisticated blend of contemporary style and practicality with 5 bedrooms, 4 bathrooms, and 3 living spaces. This home captivates with its open-plan heart, complementing an active family lifestyle, while a private office and a downstairs guest suite cater to every practical need. Upstairs, a secluded wing for secondary bedrooms contrasts with a vast master suite boasting double walk-in robes and an ensuite, epitomising the pinnacle of private luxury living.