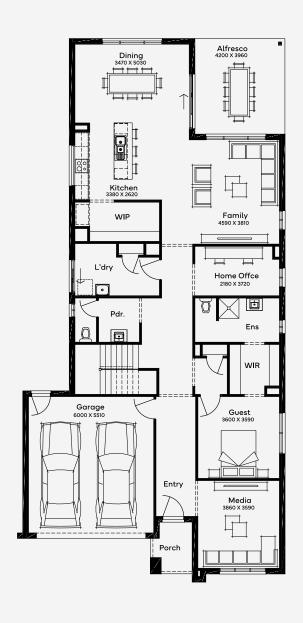

## Headland 43

5

The Headland 43 double-storey house design, sprawling across a generous 14m+ block, introduces a sophisticated blend of contemporary style and practicality with 5 bedrooms, 4 bathrooms, and 3 living spaces. This home captivates with its open-plan heart, complementing an active family lifestyle, while a private office and a downstairs guest suite cater to every practical need. Upstairs, a secluded wing for secondary bedrooms contrasts with a vast master suite boasting double walk-in robes and an ensuite, epitomising the pinnacle of private luxury living.