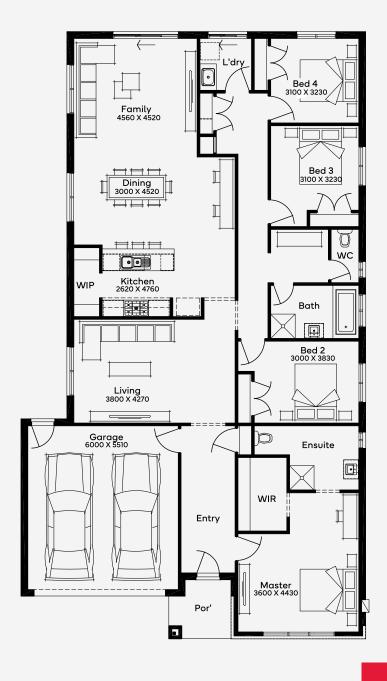

## Hardy 26

4

The Hardy 26, designed for 14m+ blocks, features 4 bedrooms, 2 bathrooms, and 2 living spaces, creating a harmonious balance of space and light over a single-storey. The heart of this floor plan is the light-filled communal area, extending to an alfresco for seamless indoor-outdoor living. A contemporary kitchen overlooks the family room, offering a space perfect for relaxation. Thoughtfully crafted, the Hardy 26 transitions effortlessly from a house to a warm, inviting home, perfect for families seeking a blend of comfort and modern practicality.

ELEVATE

House Area

247.16 m<sup>2</sup>

Min Lot Size (WxL)

14m x 30m