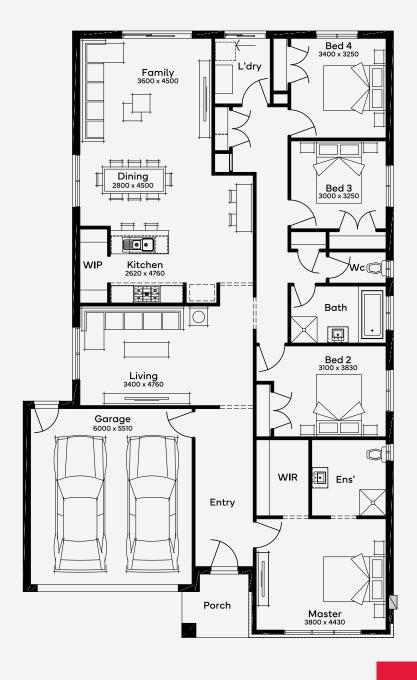

## Hardy 25

The Hardy 25, designed for a 14m+ block, features 4 bedrooms, 2 bathrooms, and a 2car garage over a single-storey. The master bedroom, a tranquil retreat overlooking the front garden, is complemented by an ensuite and walk-in robe. The heart of the home is the vibrant kitchen, living, and dining area, perfect for family interactions. The layout also includes spaces for a study nook or home office, adding flexibility for work or study needs. Hardy 25 epitomises comfortable living with a layout that caters to both busy family life and peaceful moments.