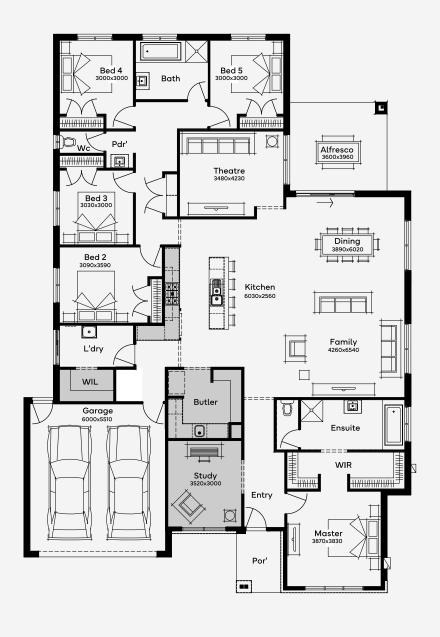

## Hampstead 32

5

The Hampstead 32, designed for 18m+ blocks, embodies a blend of spaciousness and intimacy, featuring 5 bedrooms, 2 bathrooms, and a 2-car garage. This single-storey home design captivates with a free-flowing kitchen, living, and dining area, ideal for family gatherings and entertainment. It complements active family life with a separate home theatre and office, providing serene retreats. The layout caters to life's grand events and daily routines, offering versatile spaces to align with the unique dynamics of every family.