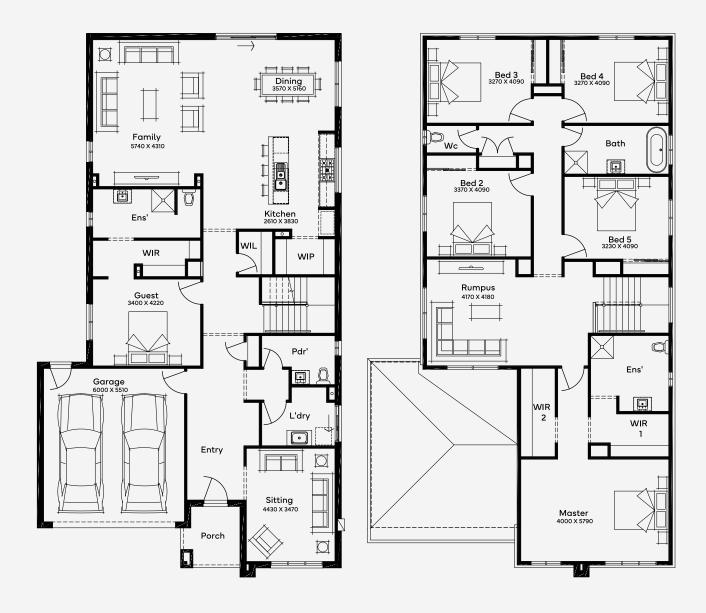

## Gresswell 41

6

Designed for 14m+ blocks, the Gresswell 41 includes 6 bedrooms, 3 bathrooms, and a 2-car garage over two floors. The ground floor boasts two living areas ideal for entertaining, an open-plan design, and a kitchen with ample storage and walk-in pantry. Upstairs, the luxurious master bedroom features dual walk-in robes and an ensuite. Four additional bedrooms with built-in cupboards surround a family bathroom, while the rumpus room can serve as a home theatre - the perfect floor plan for families of all stages.