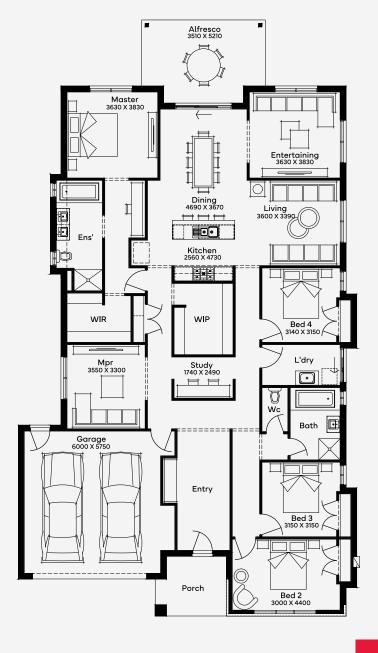

## Greeves 31

4

An entertainer's paradise awaits in the sprawling single-storey Greeves 31 house design. As soon as you enter, expect style, space, and playful design to take centre stage. Showcasing 4 spacious bedrooms and 2 bathrooms, including a master bedroom and ensuite that feels like a getaway, this home has room for everyone. An inviting entryway makes a statement from the get-go, before leading your past the study and walk-in pantry to the beautiful the open-plan living, dining, and kitchen area. With 3 living spaces plus a large entertainer's alfresco, households will be set to host regardless of the season or occasion. Designed to make the most of 16m+ wide blocks with a 2-car garage, the Greeves 31 floorplan blends modern design with everyday comfort, making it the perfect place to grow and enjoy your next chapter.