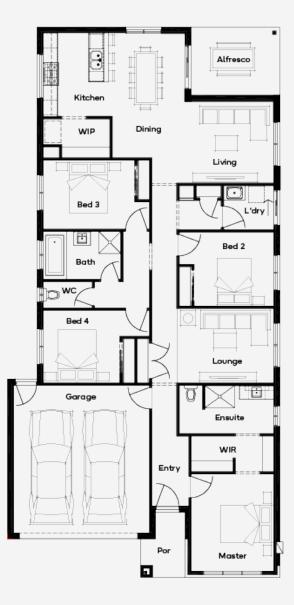

## Granite 23

Granite 23, a 4-bedroom, 2-bathroom home with 2 living spaces, is designed for a 12.5m+ block, embracing the essence of contemporary family life. The single-storey design features a spacious kitchen overlooking the dining area that leads to a welcoming alfresco, ideal for relaxed gatherings. The home prioritizes family comfort with a modern living zone perfect for movie nights. Three well-sized children's bedrooms are centrally located, while the separate master suite ensures tranquillity. A classic lounge adds a touch of elegance and versatility.

READY NOW

House Area

220.52 m<sup>2</sup>

Min Lot Size (WxL)

12.5m x 30m

Please note: Some floorplan option combinations may not be possible together. Please speak to a New Home Specialist.

Base price shown as of 02 May 2025 and is subject to change.