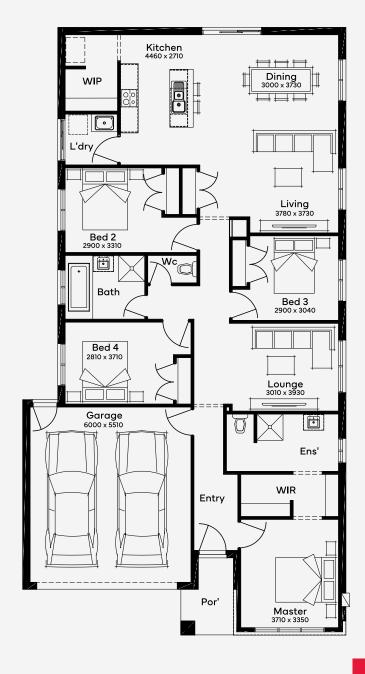

## **Granite 22**

4

The Granite 22, a 4-bedroom, 2-bathroom home with 2 living spaces, is single-storey, designed for a 12.5m+ block, catering to the dynamics of a busy family. It features a large kitchen with a diner-style brunch bar and a hidden butler's pantry, overlooking a spacious dining and living area with a welcoming atmosphere. The home's layout includes three centrally located bedrooms for children, while the master suite is a secluded sanctuary strategically placed behind the lounge at the entrance. This design epitomises modern living with spaces that adapt to both lively family interactions and tranquil moments.

EMERGE

House Area

205.18 m<sup>2</sup>

Min Lot Size (WxL)

12.5m x 28m