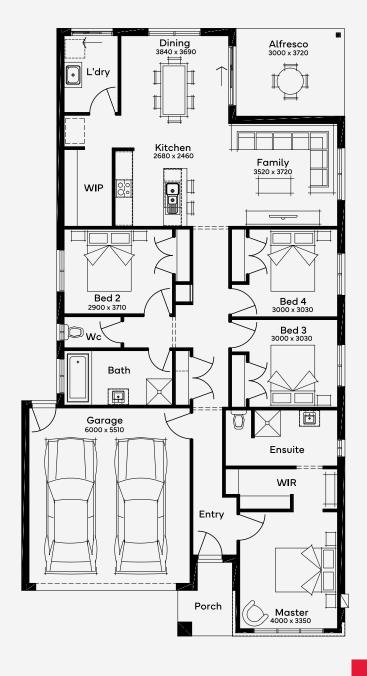

## Grampian 22

Designed for a 12.5m+ block, Grampian 22 is a single-storey 4-bedroom, 2-bathroom home featuring a 2-car garage tailored to meet the evolving needs of young families. At its core is a large open-plan kitchen with a walk-in pantry, leading to an enclosed alfresco, creating the perfect setting for family bonding and guest entertainment. The living space is the focal point of this home, designed to foster connection and comfort. The spacious master bedroom, complete with an ensuite and walk-in wardrobe, offers a private retreat. The three additional bedrooms are strategically placed in the home's centre, ensuring a balanced distribution of space and privacy.