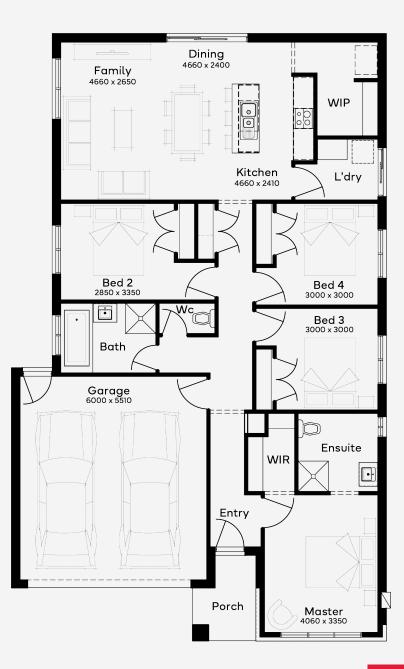

## Grampian 19

≅ 4 宁 2 🖘 2

The Grampian 19, designed for a 12.5m+ block, features 4 bedrooms and 2 bathrooms, complemented by a 2-car garage, and captures the essence of modern urban living. The front of the single-storey home houses a luxurious master suite, providing a private sanctuary. The heart of the home is the expansive living area at the rear, bathed in natural light, offering a versatile space for relaxation and entertainment. The contemporary kitchen, centrally located in the floor plan, is perfect for hosting or enjoying quiet moments. Grampian 19 is more than a house; its a statement of individual style and metropolitan living.