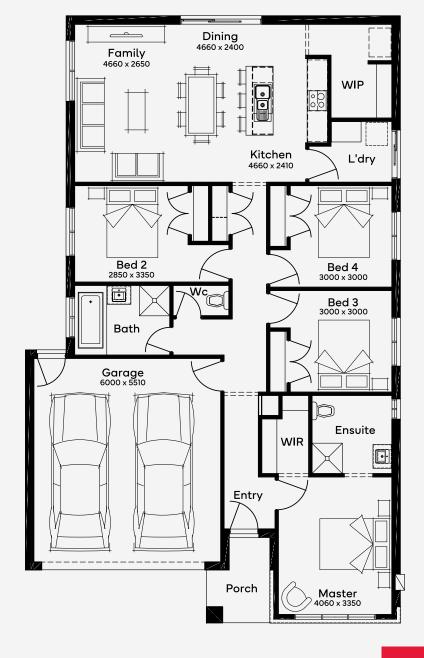

## Grampian 19

The Grampian 19, designed for a 12.5m+ block, features 4 bedrooms and 2 bathrooms, complemented by a 2-car garage, and captures the essence of modern urban living. The front of the single-storey home houses a luxurious master suite, providing a private sanctuary. The heart of the home is the expansive living area at the rear, bathed in natural light, offering a versatile space for relaxation and entertainment. The contemporary kitchen, centrally located in the floor plan, is perfect for hosting or enjoying quiet moments. Grampian 19 is more than a house; it?s a statement of individual style and metropolitan living.