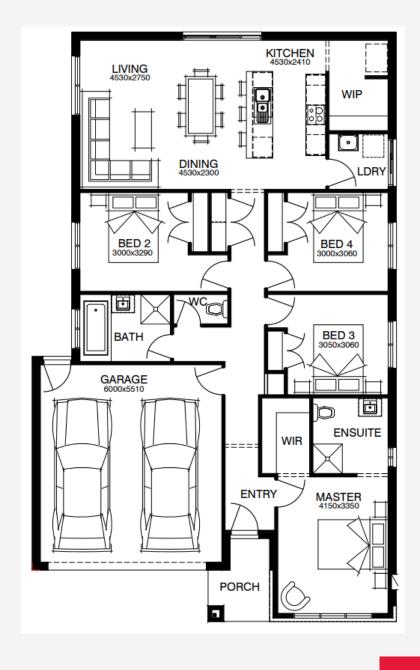

## Gramercy 19

4

Experience urban elegance with the captivating Gramercy 19, where a city inspired home meets modern comfort. At the front, a well equipped master suite serves as your personal retreat, while a further 3 secondary bedrooms and central bathroom provide ample space for everyone in the household. The expansive kitchen and living area, stretches across the back of the home, inviting bountiful natural light into a versatile space for both relaxation and entertaining. The contemporary kitchen, with a spacious walk-in pantry is perfect for hosting gatherings and keeping an eye on children. Designed for 12.5m+ blocks, the single-storey Gramercy 21 floor plan is your gateway to a stylish, metro-inspired lifestyle.