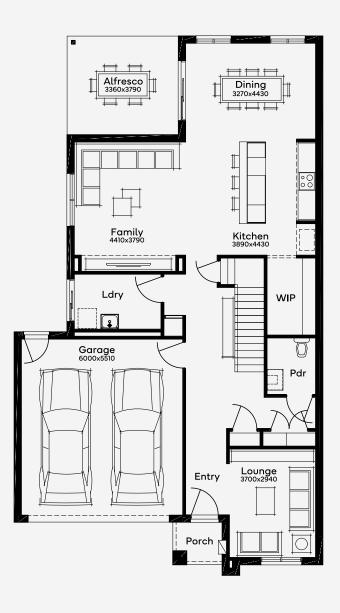

## Gordon 30

4

Designed for a 10.5m+ block, the Gordon 30, a 4-bedroom, 2-bathroom home with 3 living spaces, offers a balance of communal and personal areas over double-storeys. The heart of the home is the open-plan kitchen and alfresco, creating a welcoming space for family interactions. The kitchen, complete with a generous walk-in pantry and optional butler?s pantry, caters to all culinary needs. Upstairs, the rumpus and study nook provide an ideal hangout for children, while the spacious master bedroom, featuring an ensuite and individual walk-in robes, offers a private retreat for relaxation.

**EMERGE** 

House Area

277.81 m<sup>2</sup>

Min Lot Size (WxL)

 $10.5 \text{m} \times 25 \text{m}$ 