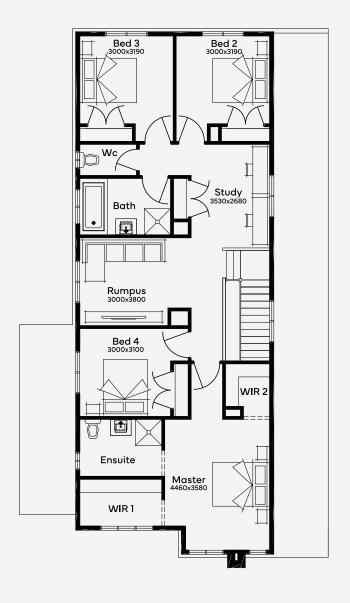

## Gordon 30

4

Designed for a 10.5m+ block, the Gordon 30, a 4-bedroom, 2-bathroom home with 3 living spaces, offers a balance of communal and personal areas over double-storeys. The heart of the home is the open-plan kitchen and alfresco, creating a welcoming space for family interactions. The kitchen, complete with a generous walk-in pantry and optional butler?s pantry, caters to all culinary needs. Upstairs, the rumpus and study nook provide an ideal hangout for children, while the spacious master bedroom, featuring an ensuite and individual walk-in robes, offers a private retreat for relaxation.

**EMERGE** 

House Area

277.81 m<sup>2</sup>

Min Lot Size (WxL)

 $10.5 \text{m} \times 25 \text{m}$ 