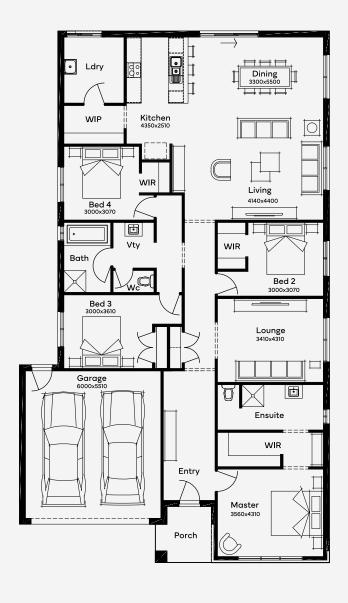

## Glendale 26

4

The Glendale 26, ideal for 14m+ lots, offers a 4-bedroom, 2-bathroom floor plan with a 2-car garage, defining contemporary family living. This single-storey house design features a classically elegant kitchen with a walk-in pantry, complemented by an open-plan layout that enhances social gatherings. Three bedrooms, designed for privacy and comfort, two with walk-in robes, encircle a modern bathroom. A spare lounge provides a versatile space for relaxation or entertainment. The master suite, a secluded sanctuary located at the front, includes a luxurious walk-in robe and ensuite.