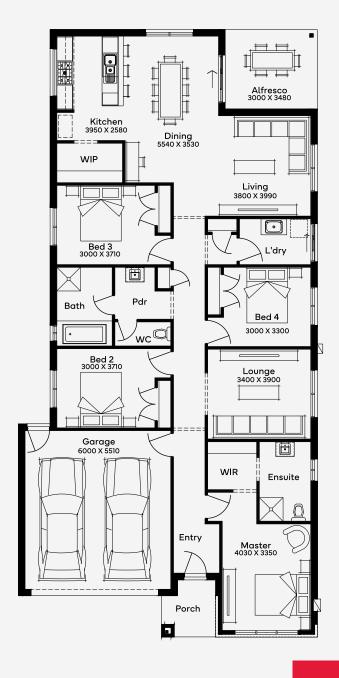

## Gardiner 25

4

The Gardiner 25 house design exemplifies contemporary elegance across its 4 bedrooms and 2 bathrooms, tailored for those who cherish both style and functionality over a single-storey. Set within a 12.5m+ block, this home features a spacious 2-car garage and an inviting dual living space, making it an ideal setting for family gatherings. The master suite, with its private bathroom, offers a serene retreat, while the additional bedrooms ensure ample space for family and guests. The openplan layout, accentuated by a modern kitchen, seamlessly connects to outdoor living, promising a balanced lifestyle of comfort and sophistication.

ELEVATE

House Area

231.91 m<sup>2</sup>

Min Lot Size (WxL)

12.5m x 32m