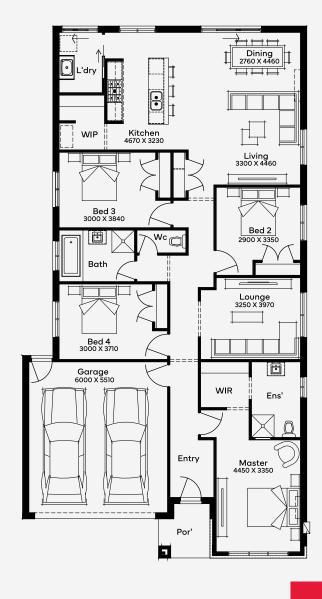

## Gardiner 23

4

The Gardener 23 house design redefines efficient luxury over its 4-bedroom, 2-bathroom floor plan, ideal for the modern family. This single-storey home skillfully balances adult and children's spaces, ensuring a harmonious living environment. Drawing inspiration from European elegance, the Gardener 23 delivers a refined living experience with every space meticulously crafted. From the welcoming entrance to the seamlessly integrated living areas, it exemplifies practicality adorned with sophistication. This home is not just a dwelling but a statement of stylish, contemporary living.