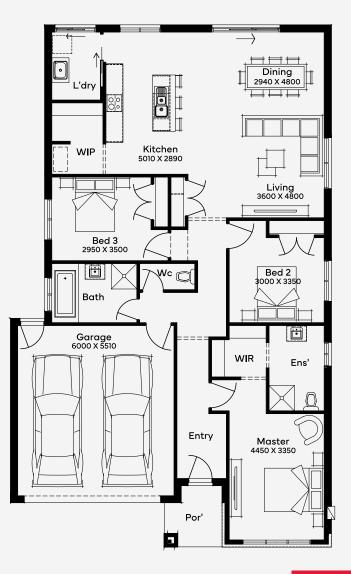

## Gardiner 20

Embrace the Gardiner 20, this elegantly designed single storey, 3 bedroom, 2 bathroom, 2 car garage home that balances sophistication with everyday comfort. Crafed for a 12m+ block the open-plan layout brings together the kitchen, dining, and living areas, create a spacious hub perfect for family gatherings or entertaining. The gourmet kitchen features a large island bench and a walk-in pantry, offering both style and practicality for the home chef. The master suite is a true haven, complete with a walk-in robe and a private ensuite, giving you a peaceful retreat. Two additional well-proportioned bedrooms share easy access to the main bathroom and separate water closet, offering convenience for family or guests. EMERGE

## 186 m<sup>2</sup>

Min Lot Size (WxL)

12.5m x 28m

12.5M+ LOT WIDTH

Please note: Some floorplan option combinations may not be possible together. Please speak to a New Home Specialist.

Base price shown as of 27 August 2025 and is subject to change.