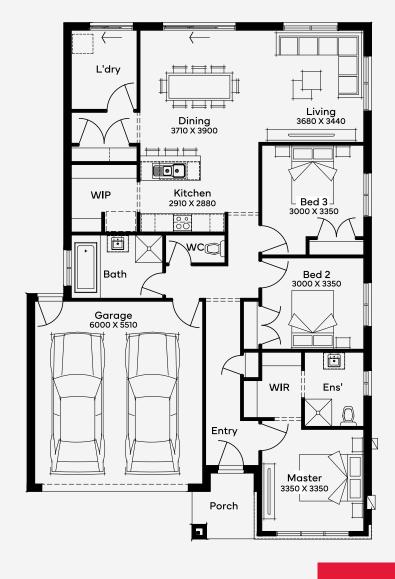

## Gardiner 18

3

Welcome to your dream home! The Gardiner 18, crafted for a single storey 12.5m+ block designed for 3 spacious bedrooms, 2 modern bathrooms, and a convenient 2 car garage ensuring comfort and style for families. The heart of the home is the open- plan kitchen, dining and living area, perfect for entertaining or enjoying cosy family nights. With a dedicated walk in pantry and sleek master bedroom featuring a walk in robe and ensuite, every detail has been considered. Whether you're hosting guests or relaxing in the luxurious living space, this home offers the perfect blend of functionality and elegance.

**EMERGE** 

House Area

171.49 m<sup>2</sup>

Min Lot Size (WxL)

 $12.5 \text{m} \times 25 \text{m}$ 